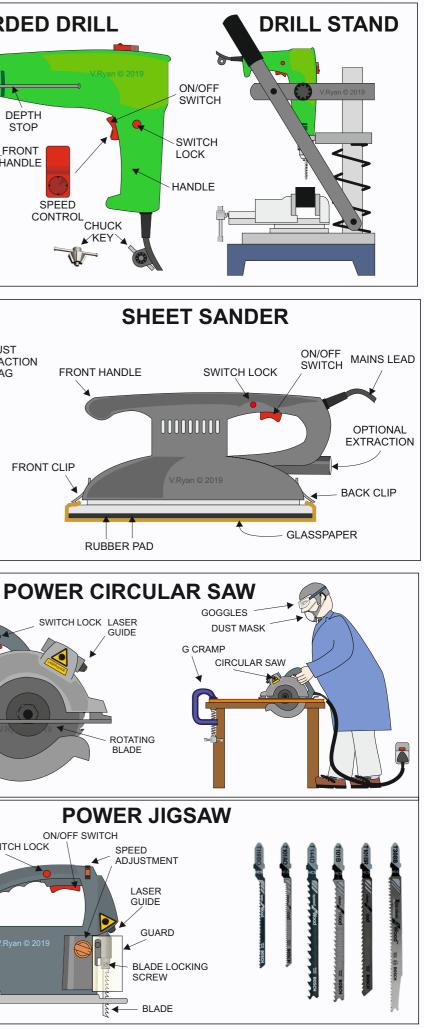

## **POSTER - COMMON HAND HELD POWER / MACHINE TOOLS**

WORLD ASSOCIATION OF TECHNOLOGY TEACHERS https://www.facebook.com/groups/254963448192823/

**CORDLESS DRILL CORDED DRILL** SDS POWER DRILL **TRY THE FREE MOBILE** (Special Direct System) **INTERACTIVE PDF APPS** QUICK RELEASE HAMMER ACTION/ NORMAL/CHISEL CHUCK FOUND AT: CONTROL DEPTH www.technologystudent.com 1000 STOP FRONT HANDLE FOR ALL YOUR ENGINEERING SPEED AND CONTROL FRONT HANDLE **TECHNOLOGY NEEDS** DIAL V.Rvan © 2019 All completely free ! BATTERY **POWER SCREWDRIVER** PALM SANDER HORIZONTAL POSITION SPARE SCREWDRIVER BLADES DUST EXTRACTION MAINS LEAD ON/OFF BAG SWITCH V.Rvan © 201 TORQUE SETTING CLOCKWISE VERTICAL POSITION SPEED CONTROL FRONT CLIP DISC ON/OFF SWITCH PAD MACHINE / POWER ROUTER **MACHINE / POWER PLANER** MAIN HANDLE FRONT HANDLE SWITCH LOCK ON/OFF MAINS LEAD ON/OFF SWIT SWITCH MAINS LEAD ON/OFF VARIABLE SWITCH SPEED MAINS LEAD HANDLE HANDLE BACK FRONT BASE BASE PLATE BASE PLATE PLATE RETRACTABLE GUARD DEPTH EXTRACTION TUBE AND COLLECTION BAG V.Ryan © 2019 STOP ON OTHER SIDE COLLET Ţ SWITCH LOCK ADJUSTABLE FENCE ROUTER SIDE FENCE **BIT/CUTTER** MAINS LEAD BACK FRONT BASE BASE PLATE PLATE DUST EXTRACTION ANGLE VEE ROUND ROUND PI AIN DOVETAIL SECTIONAL VIEW OVER